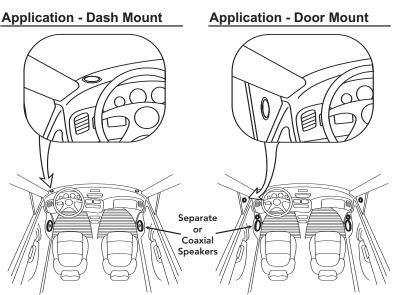

| #         | Description                              | Quantity |
|-----------|------------------------------------------|----------|
| 1         | Type-M1 1" Allow Dome Tweeter            | 2        |
| 2         | Neo Type-M Crossover                     | 2        |
| 3         | Tweeter Grille                           | 2        |
| 4         | Tweeter Flush-Mount                      | 2        |
| 5         | Tweeter Angle-Mount (top)                | 2        |
| 6         | Tweeter Angle-Mount (bottom)             | 2        |
| not shown | Tweeter Hardware Pack                    | 2        |
| 7         | Spring Clips                             | 4        |
| 8         | Terminated Tweeter Wire                  | 2        |
| 9         | #8 x <sup>3</sup> /8" Pan Head Screw     | 2        |
| 10        | #8 x <sup>1</sup> /2" Self-Tapping Screw | 4        |
| 11        | #8 x 1" Self-Tapping Screw               | 8        |
| 12        | 1 <sup>1</sup> /2" Hex Nut               | 2        |
| 13        | Hex Key                                  | 1        |